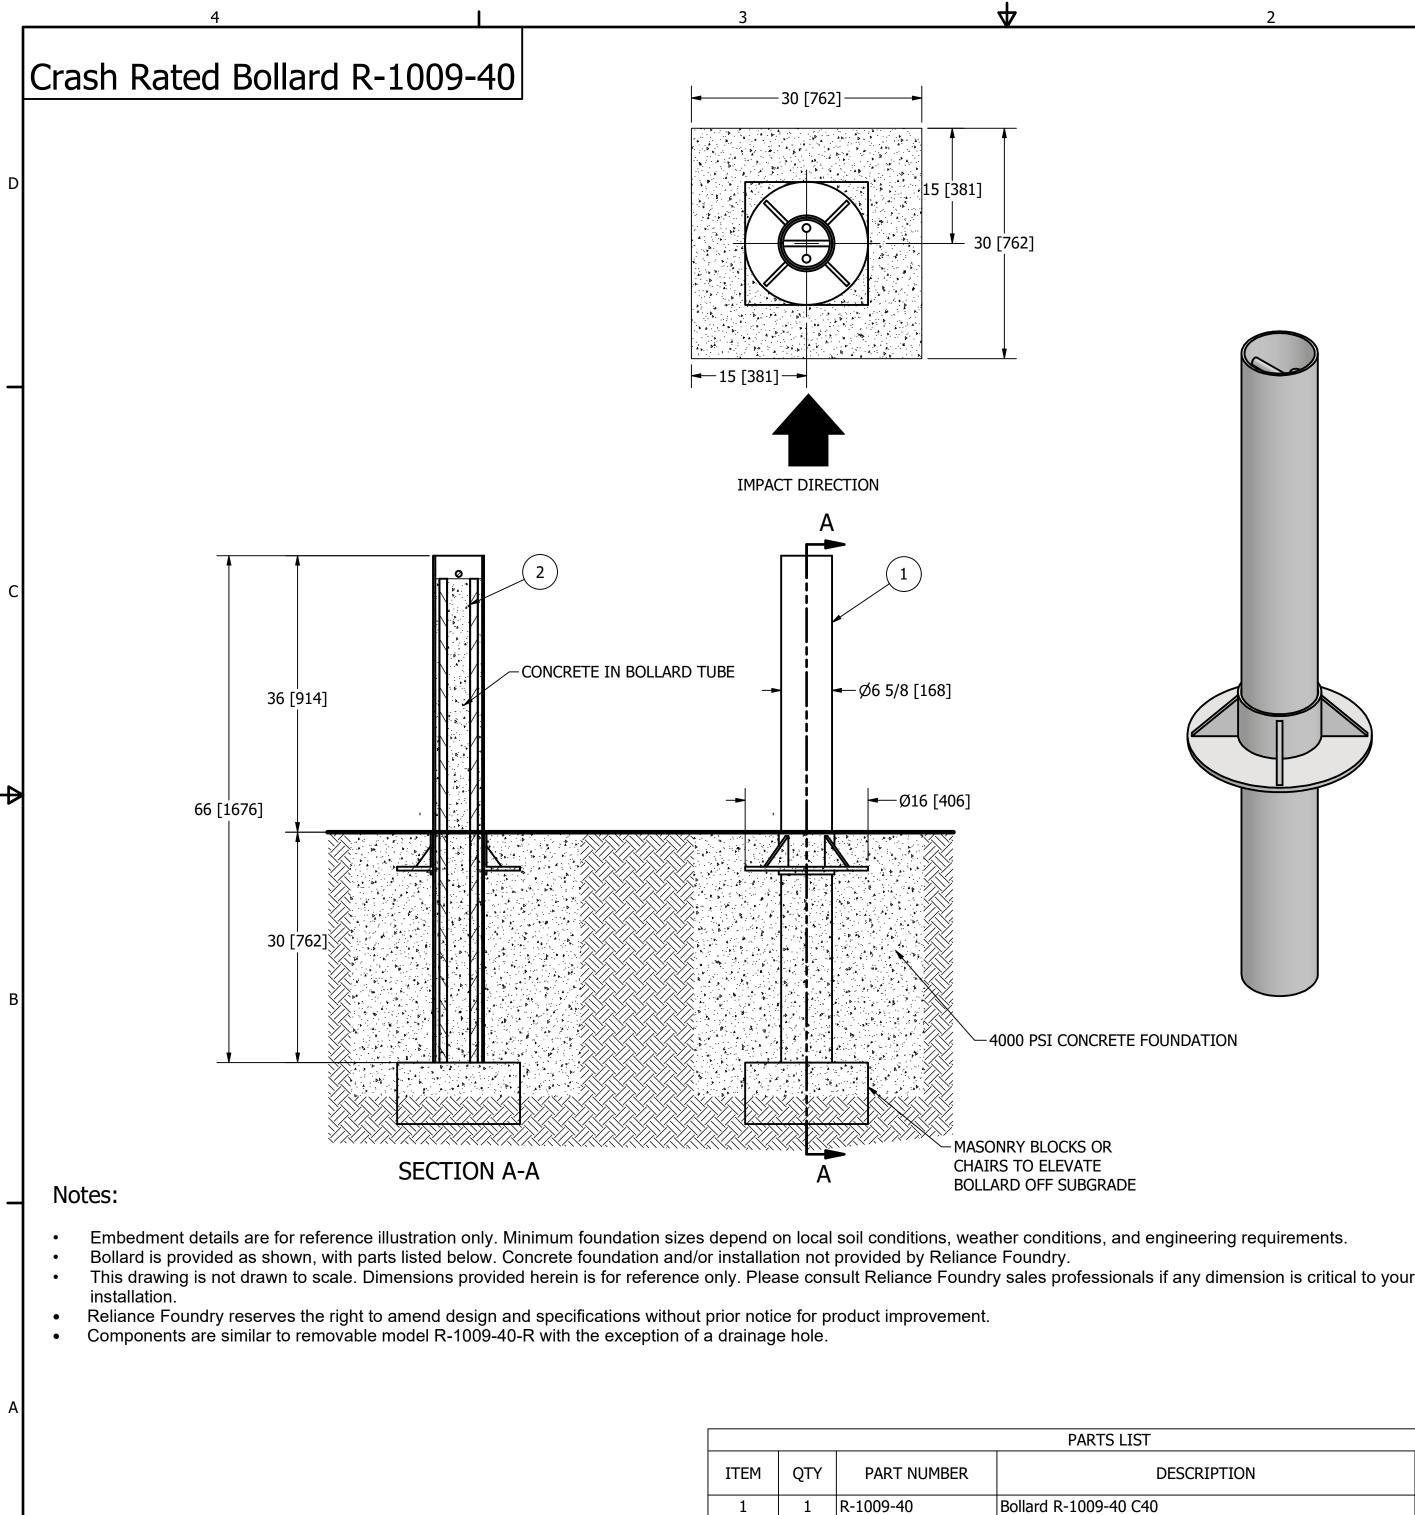

## **General Description:**

Reliance Foundry's R-1009-40 C40-equivalent engineered crash-protection bollards have exceptional stopping power and impact resistance. This model is engineered to withstand a vehicle up to 2,340 pounds traveling at 40 mph (C40 equivalent) to keep pedestrians and storefronts safe. Very easy installation for a security bollard, with no assembly or specialty subgrade required--simply set the prefabricated bollard into the site and pour concrete. For enhanced aesthetics, place bollard covers overtop. Removable option also available.

## **Specifications:**

Total Height: 66" [1676] Height above grade: 36" [914] Height below grade: 30" [762] Body Diameter: 6 5/8" [168] Weight: 126 lbs [57kg] Material: Steel

|                                                                                                                                 | •         |         |                                                                       |        |   |
|---------------------------------------------------------------------------------------------------------------------------------|-----------|---------|-----------------------------------------------------------------------|--------|---|
|                                                                                                                                 |           |         |                                                                       |        | Γ |
| ır particular                                                                                                                   |           | F       | RELIANCE FOUNDR                                                       | Y<br>_ |   |
| Unit 207, 6450 - 148 Street, Surrey, BC V3S 7G7, Canada<br>1-877-789-3245 info@reliance-foundry.com<br>www.reliance-foundry.com |           |         |                                                                       |        |   |
|                                                                                                                                 | TITLE     | (       | Crash Rated Bollard                                                   | d      | A |
| WEIGHT                                                                                                                          | R-1009-40 |         |                                                                       |        |   |
| (lbs)                                                                                                                           | SIZE      |         | DWG NO                                                                | REV    | 1 |
| 126                                                                                                                             | C         |         | R-1009-40_public                                                      | A06    |   |
| -                                                                                                                               | NOT TC    | ) SCALE | JNLESS OTHERWISE SPECIFIED:<br>DIMS ARE IN INCHES [MILLIMETERS] SHEET | 1 OF 1 |   |