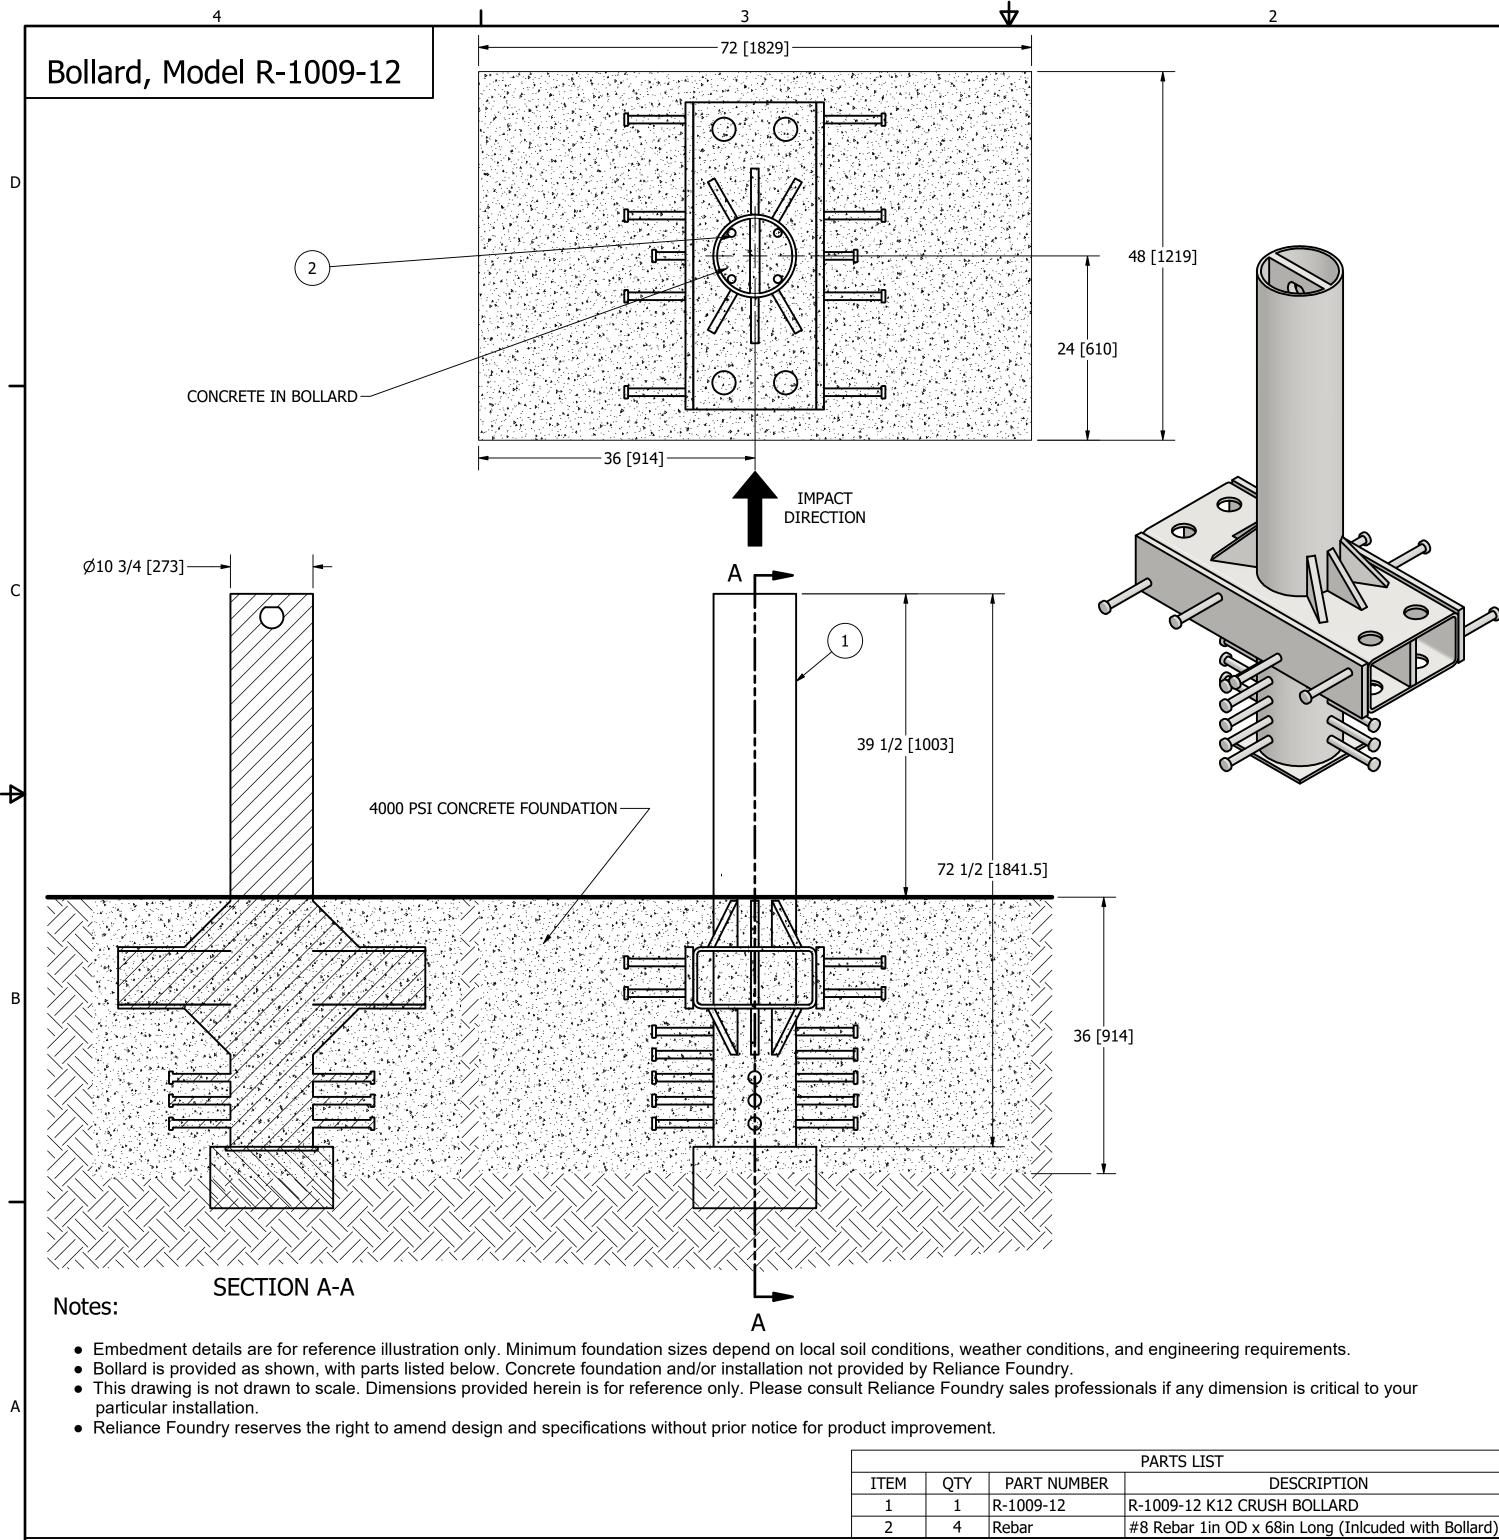

## General Description:

R-1009-12 ASTM M50 crash-rated bollards create safer public spaces by protecting pedestrians and storefronts from vehicle intrusion. The M50 crash-rated bollard is certified to ASTM F2656 (M50-P2), stopping a 15,000-pound vehicle traveling at 50 mph. Straight-forward installation means no bolting, tying, or assembly required. Prefabricated bollards can be set into the excavation easily; no specialty subgrade required. Select from a variety of bollard covers to enhance aesthetics. Removable options available.

For more information on bollard post installation, please visit: <u>www.reliance-foundry.com/bollard/installation-bollards</u>

## Specifications:

Height: 72 1/2" [1841.5mm] (total)

Height: 39 1/2" [1003mm] (above grade)

Body Size: 40" X 34" [1016mm X 864mm]

Weight: 1257 lbs

Material: Steel

|                                                  |                   | R     | ELIANCE FOUNDRY                                                                        |    |
|--------------------------------------------------|-------------------|-------|----------------------------------------------------------------------------------------|----|
| ngineering requirements.                         | U                 | •     | 6450 - 148 Street, Surrey, BC V3S 7G7, Canada<br>77-789-3245 info@reliance-foundry.com |    |
|                                                  |                   | 10    | www.reliance-foundry.com                                                               |    |
| if any dimension is critical to your             | TITLE             |       |                                                                                        |    |
| ,                                                |                   |       |                                                                                        | A  |
|                                                  | Bollard R-1009-12 |       |                                                                                        |    |
| RTS LIST                                         | 1                 |       |                                                                                        |    |
| DESCRIPTION                                      |                   |       |                                                                                        |    |
| 09-12 K12 CRUSH BOLLARD                          | SIZE              |       |                                                                                        | EV |
| Rebar 1in OD x 68in Long (Inlcuded with Bollard) | C                 |       | R-1009-12_public A                                                                     | 04 |
| OUNDRY CO. LTD.                                  | NOT TO            | SCALE | SHEET 1 OF 1                                                                           |    |
| 2                                                |                   |       | 1                                                                                      |    |