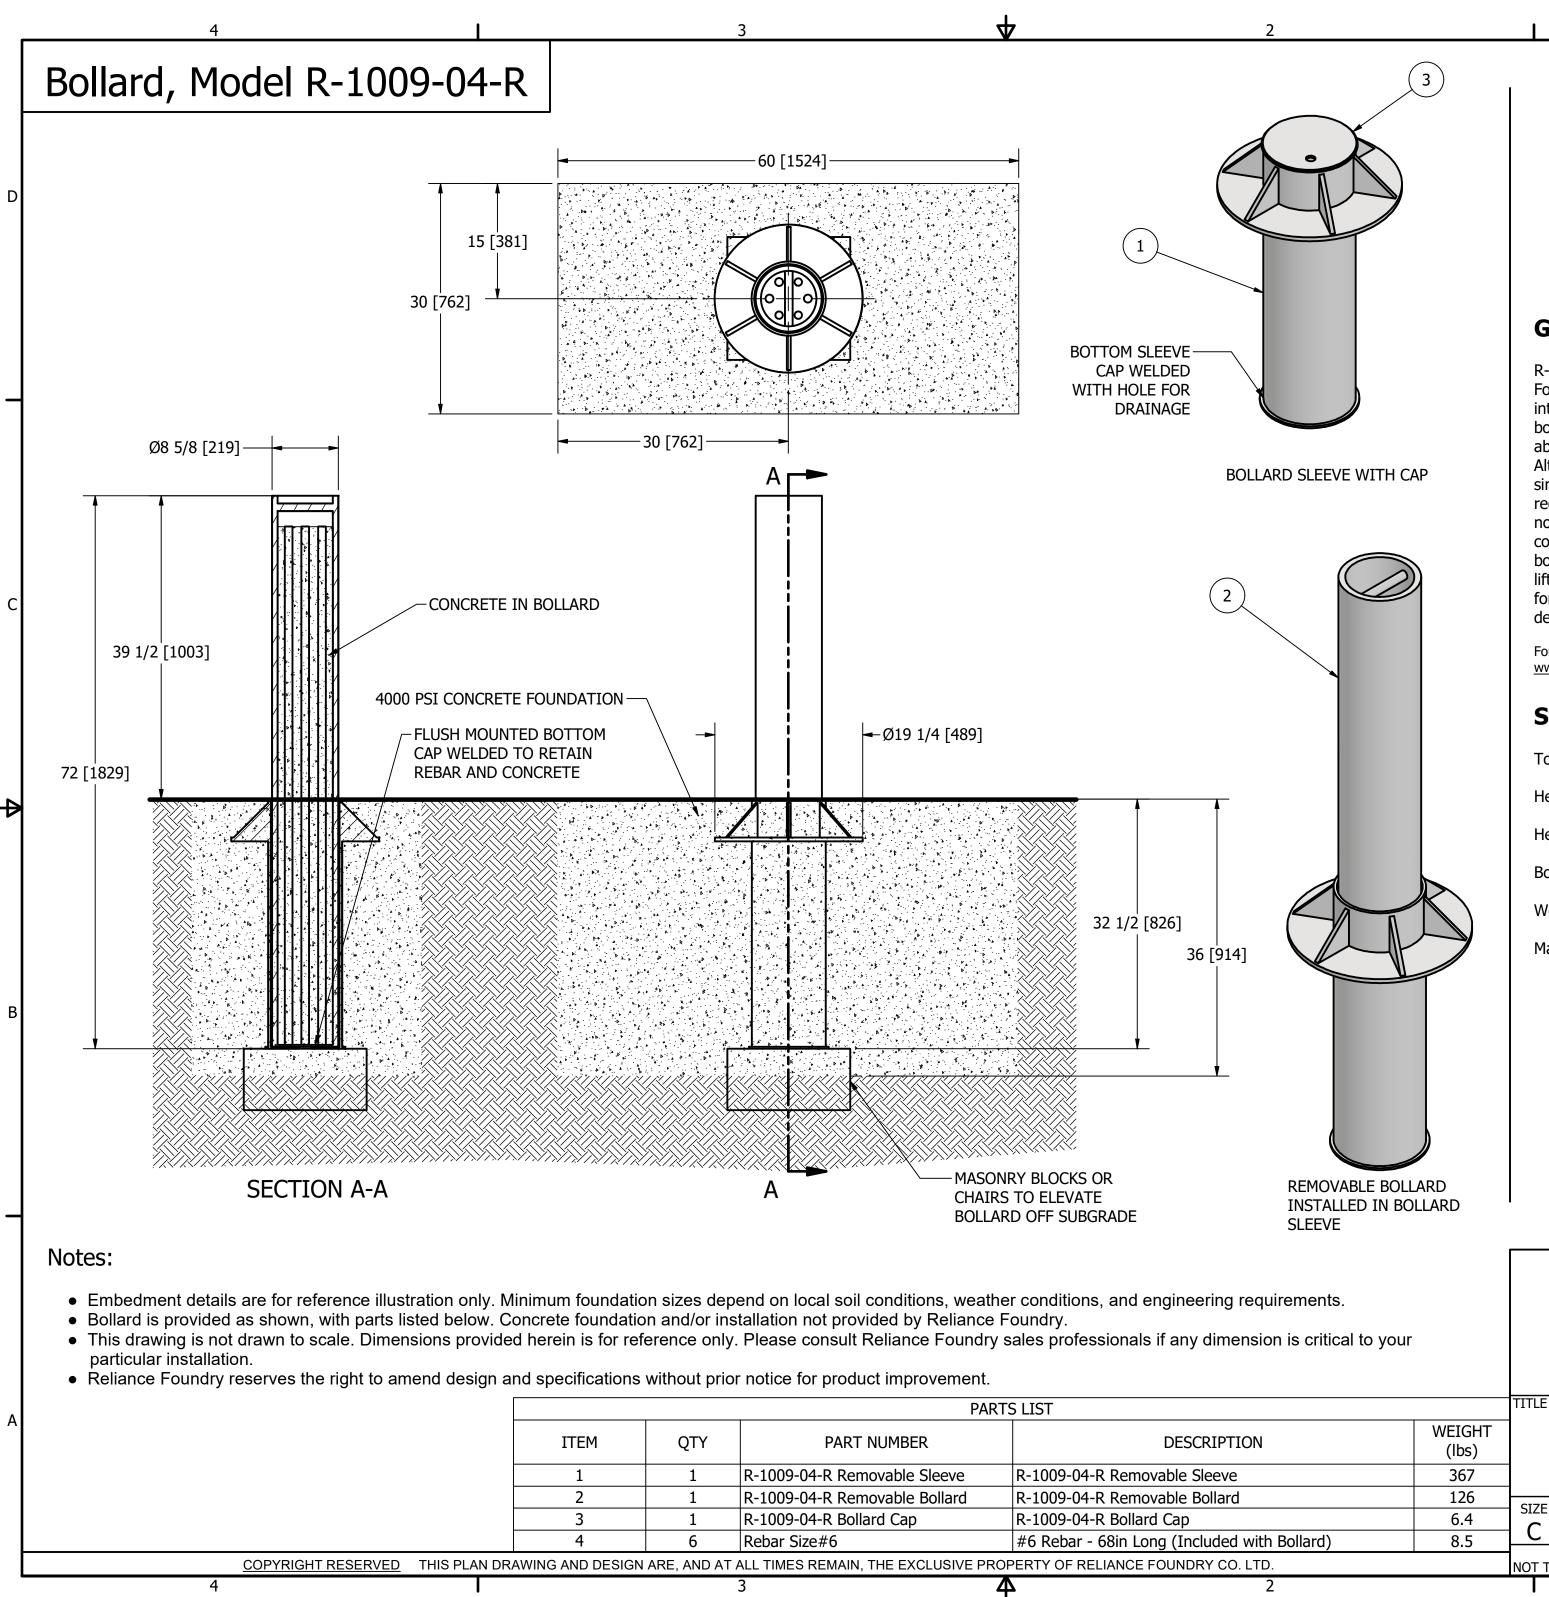

## **General Description:**

R-1009-04-R ASTM M30 crash-rated bollards by Reliance Foundry can be relied upon to stop dangerous vehicle intrusion into pedestrian-friendly zones. This anti-ram bollard is engineered to ASTM F2656-07 M30 P1 with the ability to stop a 15,000-pound vehicle traveling at 30 mph. Although crash-rated, installing these security bollards is simple and convenient - no assembly or specialty subgrade required. Crash-rated bollards ship pre-assembled and will not require any welding or bolting. 6 pieces of #6 rebar come included with the bollard to be installed inside the bollard pipe. Removing the bollard is easy; simply insert a lifting handle through the top of the bollard and use a forklift to lift the bollard out of the bollard sleeve. Consider decorative covers to enhance aesthetics.

## **Specifications:**

Total Height: 72" [1829] Height above grade: 39 1/2" [1003] Height below grade: 32 1/2" [826] Body Diameter: 19 1/4" [489] Weight: 126 lbs [57 kg]

Material: Steel